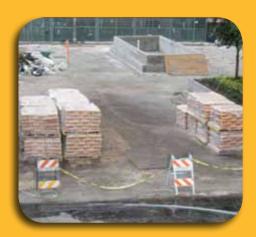

### **PROJECT DESCRIPTION:**

QUIKRETE® Sand Topping Mix was used to set 12,500 sq. ft. of exterior concrete tile.

The polished concrete tiles, measuring 3 ft. X 4 ft. X 2 in., were set using 2"-3" of QUIKRETE® Sand Topping Mix as the underlayment base.

QUIKRETE® Sand Topping Mix achieves a compressive strength of 3,000 psi (20.7 MPa) at 7 days and 5,000 psi (34.5 MPa) at 29 days.

**CONTRACTOR:** Titan Stone

#### **QUIKRETE® PRODUCTS USED:**

• 80 lb Sand Topping Mix: 4,150 bags