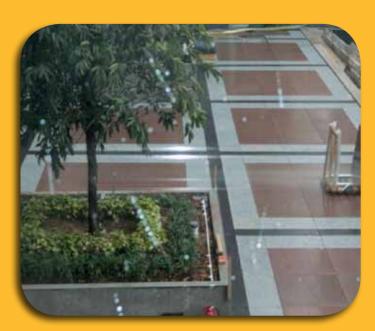

### **PROJECT DESCRIPTION:**

QUIKRETE® Sand Topping Mix was used to set 12,500 sq. ft. of exterior concrete tile.

The polished concrete tiles, measuring 3 ft. X 4 ft. X 2 in., were set using 2"-3" of QUIKRETE® Sand Topping Mix as the underlayment base.

QUIKRETE® Sand Topping Mix achieves a compressive strength of 3,000 psi (20.7 MPa) at 7 days and 5,000 psi (34.5 MPa) at 29 days.

**CONTRACTOR:** Titan Stone